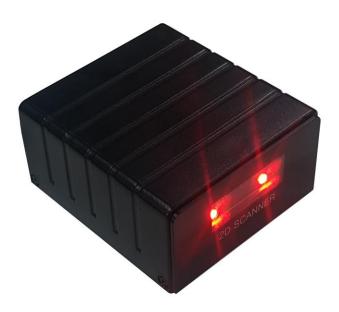

## Fixed Mount CCD Barcode Scanner

Compact Size for Fixed Mount Embedded Scanning Application
Reliable High Quality Scanning, Software Controlled Trigger or Push-Button Trigger Operation
Supreme Compact CCD Photo-Module is Available for OEM/ODM Remote Control Programming:
Remote programming by the computer via serial interface

## **Feature**

The TSK-1000ME Series combine compact and durable construction with barcode CCD scanning technology for a rugged and reliable fixed-mount scanner that can also be used as an embedded module.

Used as fixed-mount scanners, the TSK-1000ME Series are ideal for conveyer, library and document tracking applications.

The TSK-1000ME Series are also ideal for embedded applications, such as banking ATM system, automatic test and processing equipment, and many other automated data entry devices.