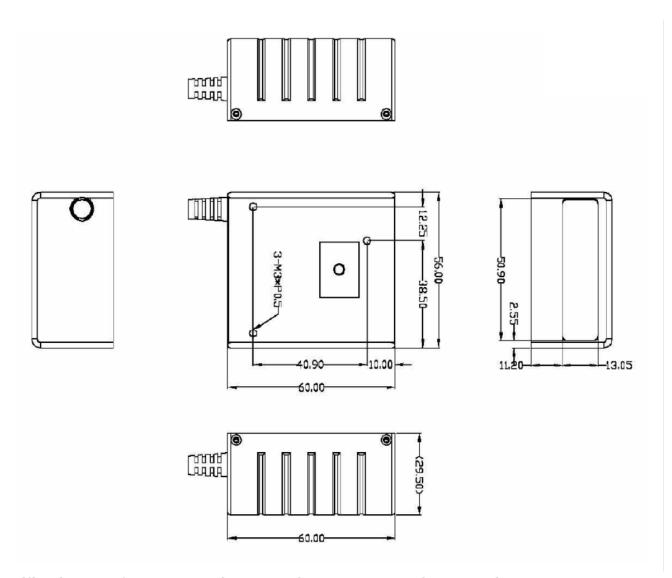

## **Dimensions**

Specification and features herein are subject to change without notice.

#410 Woolim e-Biz centerII 4F 184-1 Guro-3Dong Guro-Gu Seoul Korea Tel: 82-2-890-5440 Fax: 82-2-890-5443 URL:http://www.techscan.co.kr TechScan Korea Co.,Ltd.

## **SPECIFICATION**

| PERFORMANCE   | CPU              | 32Bit RISC CPU                                                                                                                                                                     |
|---------------|------------------|------------------------------------------------------------------------------------------------------------------------------------------------------------------------------------|
|               | Scan rate        | 300 Scans per Second                                                                                                                                                               |
|               | Resolution       | 4mil (0.1mm)                                                                                                                                                                       |
|               | Photo Sensor     | 2500 Pixel Linear CCD                                                                                                                                                              |
|               | Illumination     | 660nm Visible Red LED                                                                                                                                                              |
|               | Field Width      | 120 mm ( 15mil )                                                                                                                                                                   |
|               | Depth of field   | 40~450mm ( 15.6mil )                                                                                                                                                               |
|               | Symbologies      | UPC/EAN/JAN, Code39, Interleaved 2 of 5<br>Standard 2 of 5, Matrix 2 of 5, Industrial 2 of 5,<br>Codabar, Code128, MSI, Plessey, Code39,<br>Code 3 of 5, (Korean Postage), GS1 all |
|               | Interface        | IBM PC AT/XT/PS2 Keyboard Emulation, USB-HID, USB-Serial, Standard RS-232C, CMOS Serial, Wand Emulation, TTL (Laser Emulation)                                                     |
| MECHANICAL    | Dimensions       | 56mm X 60mm X 29.5mm                                                                                                                                                               |
|               | Weight           | 75g                                                                                                                                                                                |
|               | Cable            | 1.8m Straight Fixed to Scanner                                                                                                                                                     |
|               | Body Material    | ABS Plastic                                                                                                                                                                        |
| ELECTRICAL    | Power Supply     | 5VDC ± 5%                                                                                                                                                                          |
|               | Current          | Scan OFF: 70mA (K/W, USB, RS-232)<br>Scan ON: 80mA<br>MAX: 90mA                                                                                                                    |
| DURABILITY    | Trigger Switch   | 1 million Actuations                                                                                                                                                               |
|               | Cable            | 100,000 Bending at 90 degree with 500g weight                                                                                                                                      |
|               | Shock Resistance | 1 meter drop onto Concrete Surface                                                                                                                                                 |
| ENVIRONMENTAL | Temperature      | Operating : 0 °C to 50 °C<br>Storage : -10 °C to 60 °C                                                                                                                             |
|               | Humidity         | Operating : 10% to 80%<br>Storage : 10% to 95%                                                                                                                                     |
|               | Mechanical Shock | Functional after 1.5m (5ft) drops                                                                                                                                                  |
|               | ESD Protection   | Functional after 15kV discharge                                                                                                                                                    |